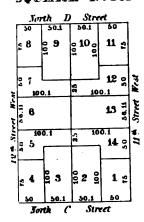

# JOUARE M: SEO

|             | So             | rth G    | Stn         |    |      |        |  |  |  |
|-------------|----------------|----------|-------------|----|------|--------|--|--|--|
| 1           | 50             | 50.1     | 50.I        | 50 |      |        |  |  |  |
|             | <u>.</u> 7     | 8<br>9   | 9 001       | 10 | 7.5  |        |  |  |  |
| West        | £ 6            | L        | 2.84.2<br>1 | 11 | 53.8 | d West |  |  |  |
| 10th Street | 5              | 7.1<br>2 | **          |    | 63.6 | STred. |  |  |  |
| *           | 3 .            |          |             |    | 3    | 10 II  |  |  |  |
| 57          | <u> </u>       | ŝ 3      | 2 9         | 1  | 1.8  |        |  |  |  |
|             | 50             | 30,1     | 50.1        | 50 |      |        |  |  |  |
|             | North F Street |          |             |    |      |        |  |  |  |